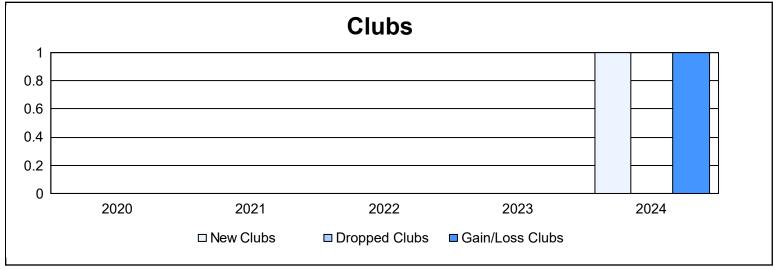

District 113 As of June 2024 Cumulative

| Year      | New<br>Clubs | Dropped<br>Clubs | Gain/<br>Loss<br>Clubs | New<br>Members | Charter<br>Members | Reinstate<br>Members | Transfer<br>Members | Total<br>Member<br>Added | Total<br>Members<br>Dropped | Gain/<br>Loss<br>Members |
|-----------|--------------|------------------|------------------------|----------------|--------------------|----------------------|---------------------|--------------------------|-----------------------------|--------------------------|
| 2019-2020 | 0            | 0                | 0                      | 26             | 0                  | 1                    | 0                   | 27                       | 53                          | -26                      |
| 2020-2021 | 0            | 0                | 0                      | 15             | 0                  | 1                    | 0                   | 16                       | 42                          | -26                      |
| 2021-2022 | 0            | 0                | 0                      | 32             | 0                  | 56                   | 1                   | 89                       | 99                          | -10                      |
| 2022-2023 | 0            | 0                | 0                      | 41             | 1                  | 0                    | 2                   | 44                       | 44                          | 0                        |
| 2023-2024 | 1            | 0                | 1                      | 42             | 22                 | 1                    | 2                   | 67                       | 45                          | 22                       |
| Average   | 0            | 0                | 0                      | 31             | 5                  | 12                   | 1                   | 49                       | 57                          | -8                       |