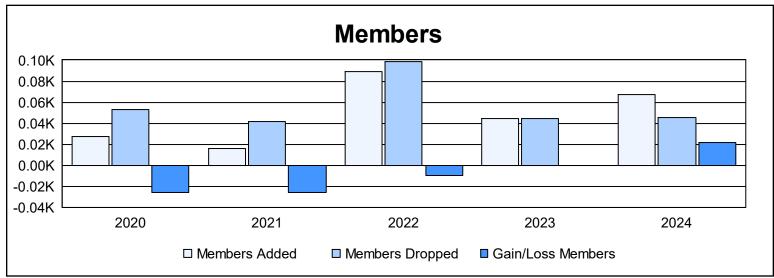

District 113 As of June 2024 Cumulative

| Year      | New<br>Clubs | Dropped<br>Clubs | Gain/<br>Loss<br>Clubs | New<br>Members | Charter<br>Members | Reinstate<br>Members | Transfer<br>Members | Total<br>Member<br>Added | Total<br>Members<br>Dropped | Gain/<br>Loss<br>Members |
|-----------|--------------|------------------|------------------------|----------------|--------------------|----------------------|---------------------|--------------------------|-----------------------------|--------------------------|
| 2019-2020 | 0            | 0                | 0                      | 26             | 0                  | 1                    | 0                   | 27                       | 53                          | -26                      |
| 2020-2021 | 0            | 0                | 0                      | 15             | 0                  | 1                    | 0                   | 16                       | 42                          | -26                      |
| 2021-2022 | 0            | 0                | 0                      | 32             | 0                  | 56                   | 1                   | 89                       | 99                          | -10                      |
| 2022-2023 | 0            | 0                | 0                      | 41             | 1                  | 0                    | 2                   | 44                       | 44                          | 0                        |
| 2023-2024 | 1            | 0                | 1                      | 42             | 22                 | 1                    | 2                   | 67                       | 45                          | 22                       |
| Average   | 0            | 0                | 0                      | 31             | 5                  | 12                   | 1                   | 49                       | 57                          | -8                       |